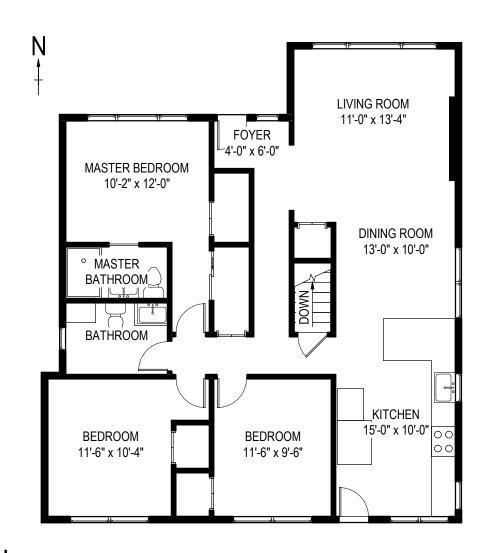

## MAIN FLOOR PLAN

AGENT:

ALEX LEE alexleesk@gmail.com 604-551-2828

PRODUCED BY:

ADDRESS:

150 E 62ND AVE, VANCOUVER

03 MAR, 2021

ORIGINAL SCALE: 1/8" = 1'-0"

MAIN FLOOR: 1,195 BELOW FLOOR: 925

TOTAL AREA: 2,120 SQ. FT.

## DISCLAIMER:

PLEASE NOTE THIS FLOOR PLAN IS FOR MARKETING PURPOSES AND IS TO BE USED AS A GUIDE ONLY. IT IS NOT INTENDED FOR ANY CONTRACT, WARRANTY OR ENGINEERING PURPOSES. ALL EFFORTS HAVE BEEN MADE TO ENSURE ITS ACCURACY AT TIME OF PRINT. CHANGES MAY BE MADE DURING THE DEVELOPMENT PROCESS AND DIMENSIONS, FIXTURES, FITTINGS, FINISHES AND SPECIFICATIONS ARE SUBJECT TO CHANGE WITHOUT NOTICE. WINDOW PLACEMENT, BALCONY CONFIGURATION, WARDROBE SIZES AND LIVING AREAS MAY VARY SLIGHTLY WITHIN EACH PLAN TYPE. PLEASE REFER TO CONTRACT DRAWINGS FOR MORE ACCURATE INFORMATION ON A PARTICULAR PROPERTY. ALL MEASUREMENTS ARE APPROXIMATE. THE ABOVE INFORMATION IS FROM SOURCES BELIEVED RELIABLE BUT SHOULD NOT BE RELIED UPON WITHOUT VERIFICATION. THE BROKERAGE AND THE AGENT ASSUME NO RESPONSIBILITY FOR ITS ACCURACY.