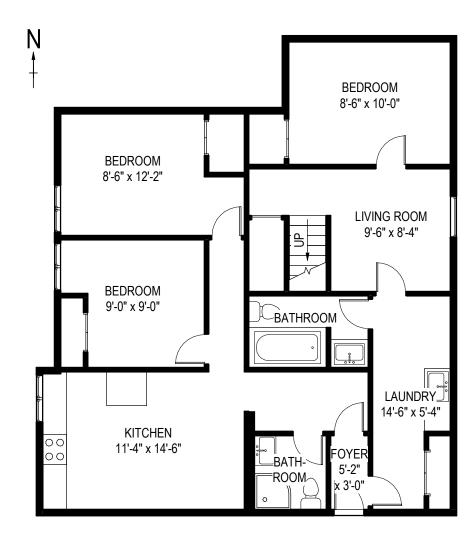

## **BELOW FLOOR PLAN**

AGENT:

ALEX LEE alexleesk@gmail.com

604-551-2828

PRODUCED BY:

ADDRESS:

150 E 62ND AVE, VANCOUVER

03 MAR, 2021

ORIGINAL SCALE: 1/8" = 1'-0"

MAIN FLOOR: 1,195 BELOW FLOOR: 925

TOTAL AREA: 2,120 SQ. FT.

## DISCLAIMER:

PLEASE NOTE THIS FLOOR PLAN IS FOR MARKETING PURPOSES AND IS TO BE USED AS A GUIDE ONLY. IT IS NOT INTENDED FOR ANY CONTRACT, WARRANTY OR ENGINEERING PURPOSES. ALL EFFORTS HAVE BEEN MADE TO ENSURE ITS ACCURACY AT TIME OF PRINT. CHANGES MAY BE MADE DURING THE DEVELOPMENT PROCESS AND DIMENSIONS, FIXTURES, FITTINGS, FINISHES AND SPECIFICATIONS ARE SUBJECT TO CHANGE WITHOUT NOTICE. WINDOW PLACEMENT, BALCONY CONFIGURATION, WARDROBE SIZES AND LIVING AREAS MAY VARY SLIGHTLY WITHIN EACH PLAN TYPE. PLEASE REFER TO CONTRACT DRAWINGS FOR MORE ACCURATE INFORMATION ON A PARTICULAR PROPERTY. ALL MEASUREMENTS ARE APPROXIMATE. THE ABOVE INFORMATION IS FROM SOURCES BELIEVED RELIABLE BUT SHOULD NOT BE RELIED UPON WITHOUT VERIFICATION. THE BROKERAGE AND THE AGENT ASSUME NO RESPONSIBILITY FOR ITS ACCURACY.