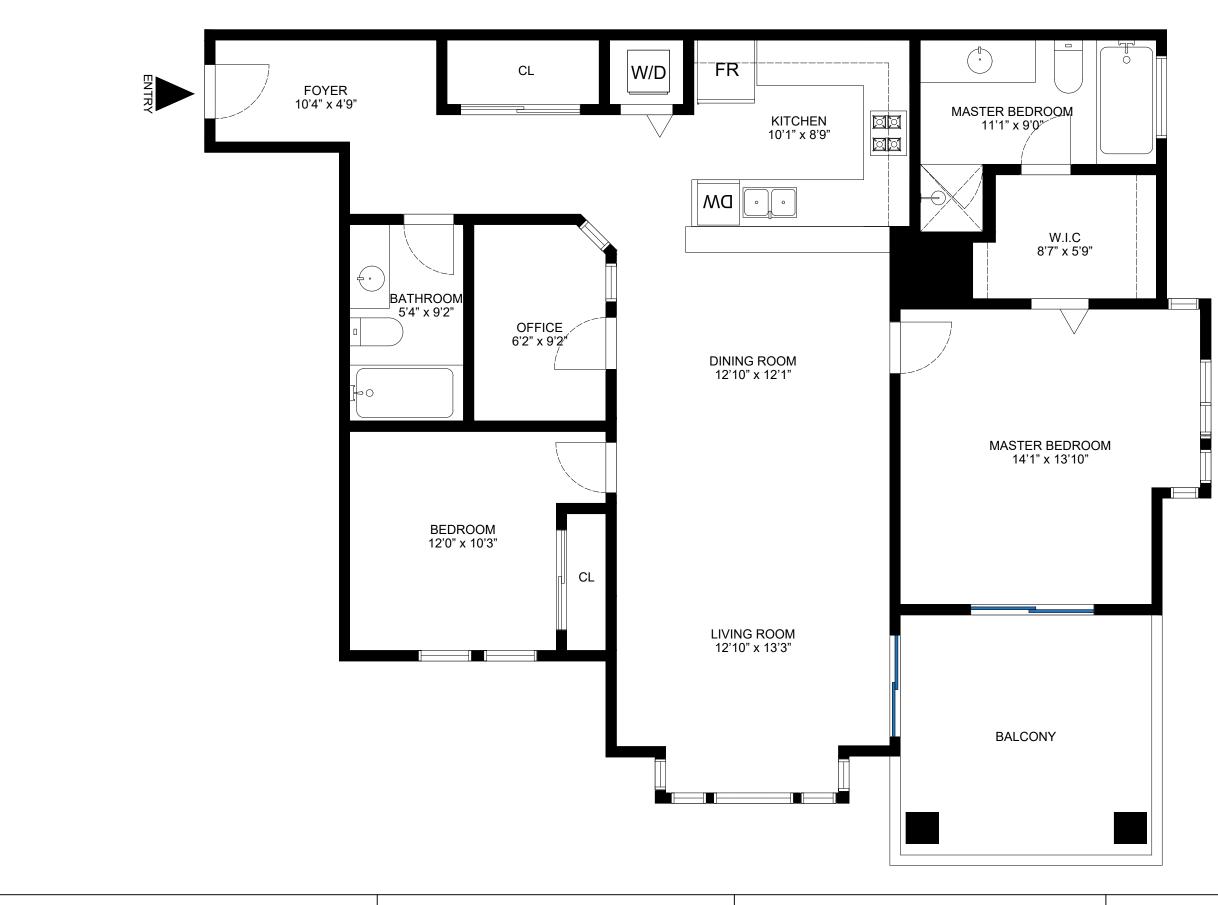

AGENT NAME: Holsen Chang

Oakwyn Realty Downtown 778-388-1519

hchang@oakwyn.com

PRESENTED BY

Almond Tree Media Inc.

ADDRESS

313-14 E Royal Ave, New Westminster

DATED

08/07/2021

SCALE

N.T.S

AREA CALCULATION

TOTAL

1180 sq ft

PLEASE NOTE THIS FLOOR PLAN IS FOR MARKETING PURPOSES AND IS TO BE USED AS A GUIDE ONLY. IT IS NOT INTEND FOR ANY CONTRACT, WARRANTY OR ENGINEERING PUIURPOSES. ALL EFFORTS HAVE BEEN MAKE TO ENSURE ITS ACCURACY AT TIME OF PRINT. CHANGES MAY BE MADE DURING THE DEVELOPMENT PROCESS AND DIMENSIONS, FIXTURES, FITTINGS, DINISHES AND SPECIFICAITONS ARE SUBJECT TO CHANGE WITHOUT NOTICE. WINDOW PLACEMENT, BALCONY EACH PLAN TYPE. PLEASE REFER TO CONTRACT DRAWING FOR MORE ACCURATE INFORMATION ON PARTICULAR PROPERTY. ALL MEANSUREMENTS ARE APPROXIMATE. THE ABOVE INFORMATION IS FROM SOURCES BELIVED RELIABLE BUT SHOULD BE RELIED UPON WITHOUT VERIFICATION. THE BROKERAGE AND THE AGENT ASSUME NO RESPONSIBILITY FOR ITS ACCURACY.