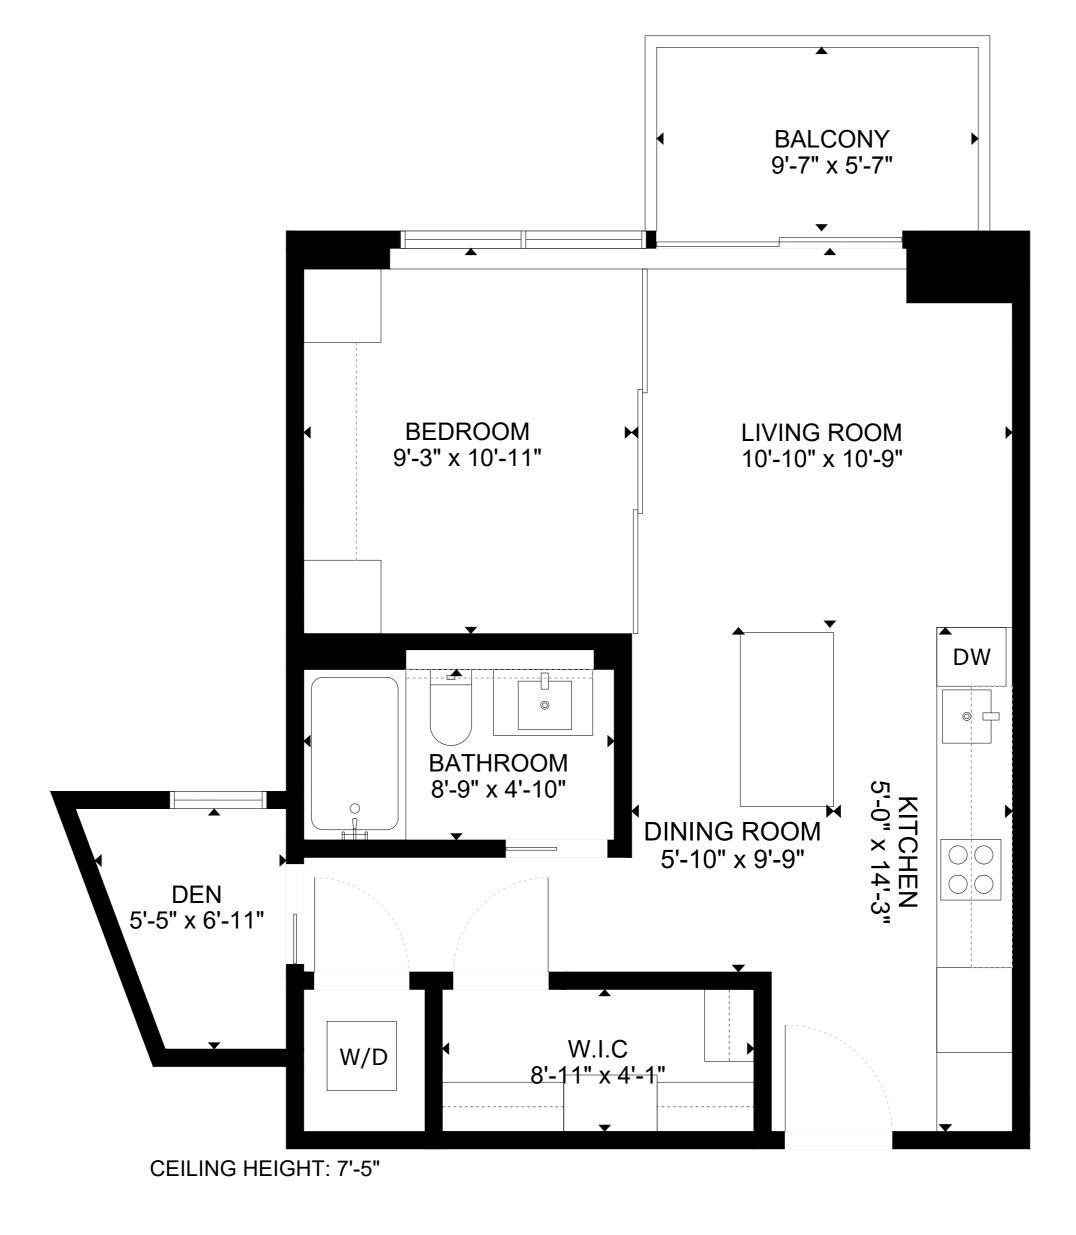

**AGENT INFO** 

Peter Ng peter@condosvancouver.com 778-800-1188 Zolo Realty

| ADDRESS      |            |       |       | AREA CALCULATION  |
|--------------|------------|-------|-------|-------------------|
| 2404-620 CA  | RDERO ST,  |       |       |                   |
|              |            |       |       | TOTAL LIVING AREA |
| DATED        | 02/04/2024 | SCALE | N.T.S | EXCLUDED AREA     |
| PRESENTED BY |            |       |       | BALCONY           |
|              |            |       |       |                   |

| TOTAL LIVING AREA | 607 sq ft |
|-------------------|-----------|
| EXCLUDED AREA     |           |

BALCONY 54 sq ft

PLEASE NOTE THIS FLOOR PLAN IS FOR MARKETING PURPOSES AND IS TO BE USED AS A GUIDE ONLY. IT IS NOT INTEND FOR ANY CONTRACT, WARRANTY OR ENGINEERING PURPOSES. ALL EFFORTS HAVE BEEN MAKE TO ENSURE ITS ACCURACY AT TIME OF PRINT. CHANGES MAY BE MADE DURING THE DEVELOPMENT PROCESS AND DIMENSIONS, FIXTURES, FITTINGS, FINISHES AND SPECIFICATIONS ARE SUBJECT TO CHANGE WITHOUT NOTICE. WINDOW PLACEMENT, BALCONY EACH PLAN TYPE. PLEASE REFER TO CONTRACT DRAWING FOR MORE ACCURATE INFORMATION ON PARTICULAR PROPERTY. ALL MEASUREMENTS ARE APPROXIMATE. THE ABOVE INFORMATION IS FROM SOURCES BELIEVED RELIABLE BUT SHOULD BE RELIED UPON WITHOUT VERIFICATION. THE BROKERAGE AND THE AGENT ASSUME NO RESPONSIBILITY FOR ITS ACCURACY.